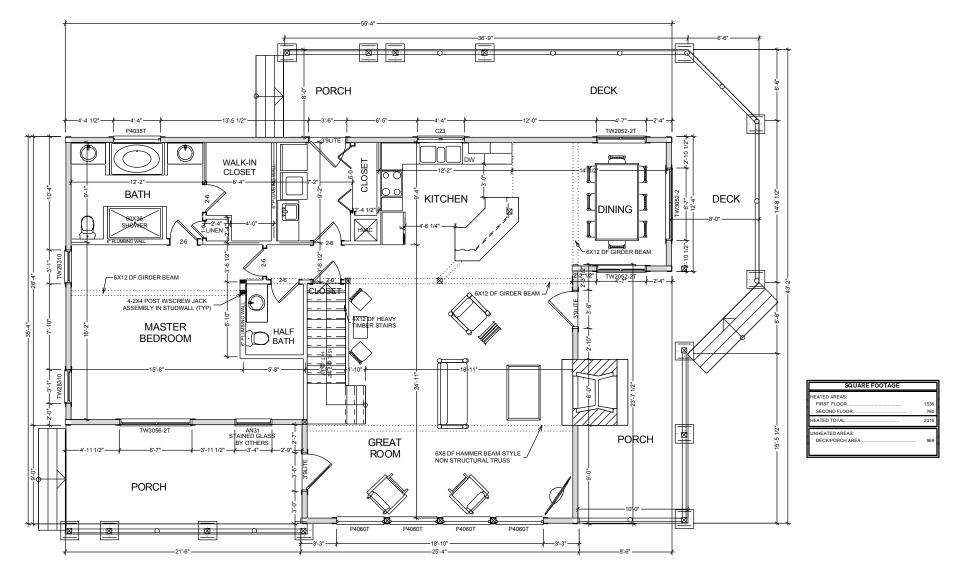

#### MAIN FLOOR PLAN

Copyrighted Home Plan © Natural Element Homes,
1-866-618-6564
Approved By:

Date:\_\_\_\_\_

### NOTE:

- 1) ALL REPRESENTATIONS OF FIXTURES, EQUIPMENT, MATERIALS, ELECTRICAL, PLUMBING, FASTENERS, ETC. ON CLIENTS DESIGN ARE NOT INCLUDED WITH CLIENTS PACKAGE PURCHASED FROM TENNESSEE LOG & TIMBER HOMES, INC. ONLY ITEMS SPECIFICALLY NOTED IN TENNESSEE LOG & TIMBER HOMES, INC. PURCHASE AGREEMENT WILL BE INCLUDED IN THE MATERIALS LIST AND SUPPLIED TO THE CLIENT.
- 2) ALL SECOND FLOOR STUD WALLS CONSTRUCTED TO CEILING HEIGHT. (TYP)
- 3) BOX IN FLOOR JOISTS WHERE PLUMBING LINES ARE LOCATED AFTER PLUMBING IS INSTALLED.
- 4) CONTRACTOR TO VERIFY ALL DIMENSIONS BEFORE BEGINNING CONSTRUCTION.
- 5) ALL DOOR AND WINDOW ROUGH OPENINGS TO BE VERIFIED DURING FRAMING OF GABLES AND DORMERS.