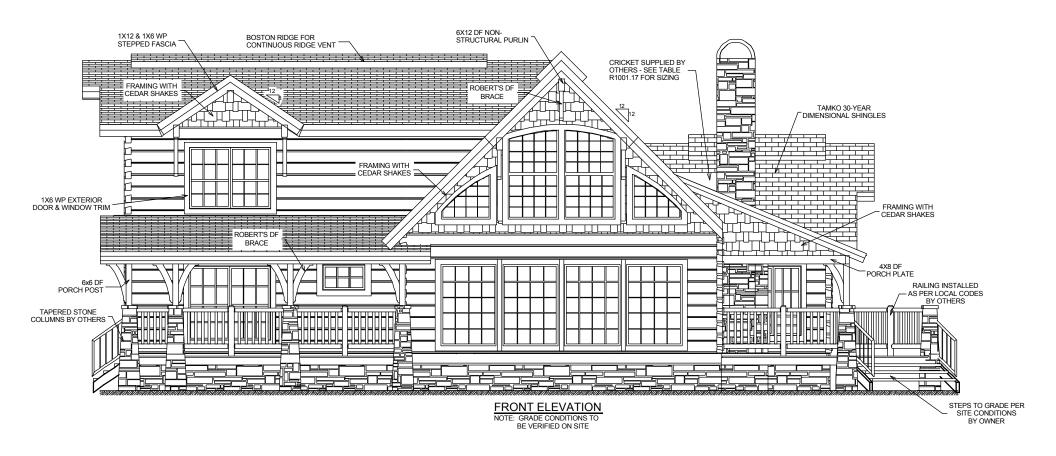

#### TABLE R1001.17 CRICKET DIMENSIONS

| ROOF SLOPE | Н        |
|------------|----------|
| 12/12      | 1/2 OF W |
| 8/12       | 1/3 OF W |
| 6/12       | 1/4 OF W |
| 4/12       | 1/6 OF W |
| 3/12       | 1/8 OF W |

4X8 DF SECOND FLOOR SYSTEM
2X12 ROOF FRAMING 16" O.C.
7/16" OSB SHEATHING
FLAT TRUSS OVER BEDROOMS
1X8 T&G SPF CEILINS AND SOFFITTS
4X8 DF PORCH ROOF SYSTEM
1X12 WP T&G FOR INTERIOR WALLS