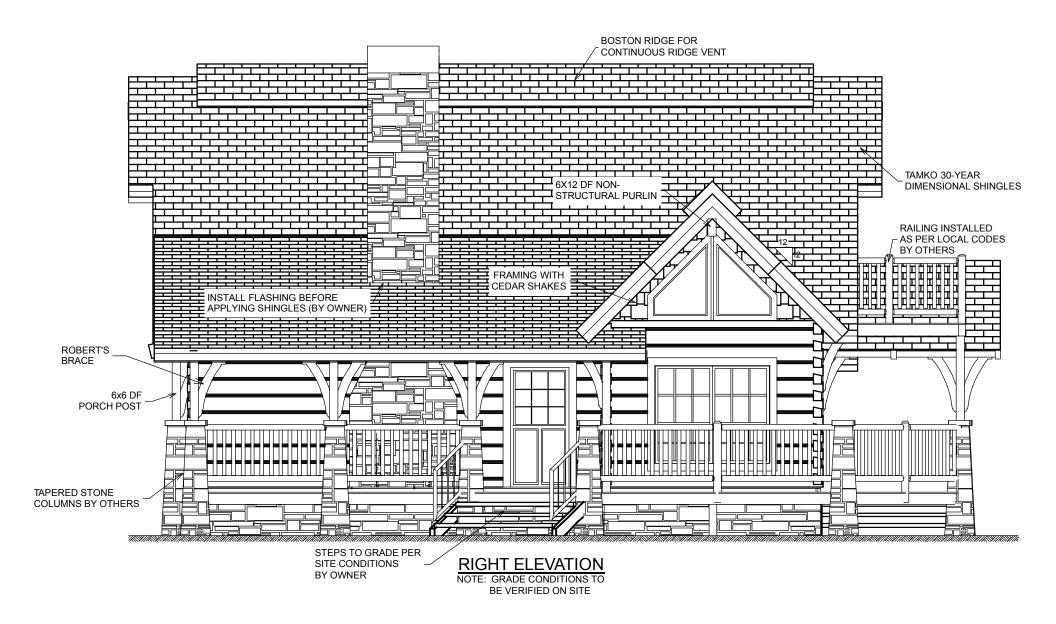

X12 ROOF FRAMING 16" O.C.
7/16" OSB SHEATHING
FLAT TRUSS OVER BEDROOMS
1X8 T&G SPF CEILINS AND SOFFITTS
4X8 DF PORCH ROOF SYSTEM
1X12 WP T&G FOR INTERIOR WALLS

## SECOND FLOOR PLAN

Copyrighted Home Plan ©2011 Natural Element Homes, LLC 1-866-618-6564 Approved By:

| Date: |  |  |  |
|-------|--|--|--|



Copyrighted Home Plan ©2011 Natural Element Homes, LLC 1-866-618-6564

Copyright Protected Approved By: \_\_\_\_\_ Date: \_\_\_\_\_



# LEFT ELEVATION NOTE: GRADE CONDITIONS TO

NOTE: GRADE CONDITIONS T BE VERIFIED ON SITE

Copyrighted Home Plan ©2011 Natural Element Homes, LLC 1-866-618-6564

Copyright Protected Approved By: \_\_\_\_\_ Date: \_\_\_\_\_



**REAR ELEVATION** 

Copyrighted Home Plan ©2011 Natural Element Homes, LLC 1-866-618-6564

Copyright Protected Approved By: Date:



Copyrighted Home Plan ©2011 Natural Element Homes, LLC 1-866-618-6564

Copyright Protected Approved By: Date: